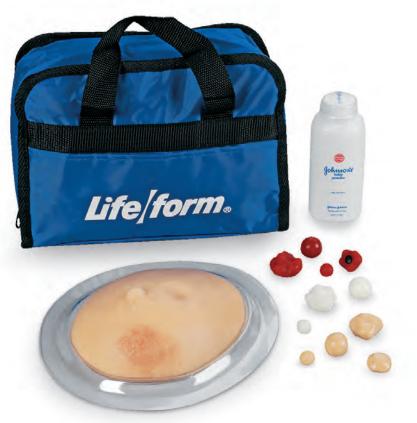

## Single Breast Exam LF00970U & LF00977U INSTRUCTION CARD

**5-Year Warranty** 

- 1. Insert the SOFT PINK or BROWN lumps into the respective cavities to represent NORMAL tissue.
- **2.** Insert the MEDIUM WHITE or HARD RED lumps to represent benign cysts or cancerous lesions.
- **3.** Plug the **RED CHEST WALL** lump into the hole in the base to represent a tumor that has grown onto the chest wall.
- **4.** A light dusting of baby powder will give the trainer a more lifelike feel.
- 5. The trainer may be washed in soap and warm water if it becomes soiled.
- **6.** The simulated breast tissue may leave an oily residue when in contact with cloth, paper, or other surfaces. Store the trainer on its base in the plastic bag provided.