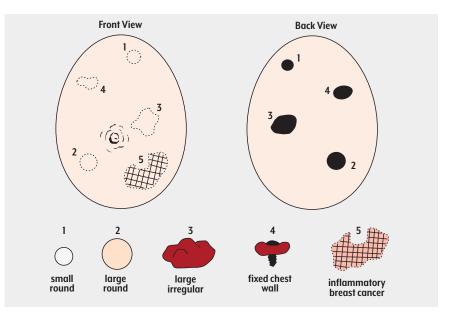

## Single Breast Exam LF00970U & LF00977U INSTRUCTION CARD

**5-Year Warranty** 

- 1. Insert the SOFT PINK or BROWN lumps into the respective cavities to represent NORMAL tissue.
- **2.** Insert the MEDIUM WHITE or HARD RED lumps to represent benign cysts or cancerous lesions.
- **3.** Plug the **RED CHEST WALL** lump into the hole in the base to represent a tumor that has grown onto the chest wall.
- **4.** A light dusting of baby powder will give the trainer a more lifelike feel.
- 5. The trainer may be washed in soap and warm water if it becomes soiled.
- **6.** The simulated breast tissue may leave an oily residue when in contact with cloth, paper, or other surfaces. Store the trainer on its base in the plastic bag provided.