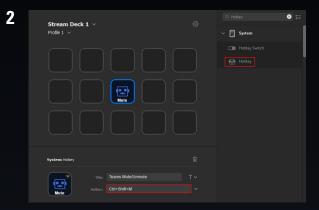

### **SETTING UP A MUTE HOTKEY**

Open the Stream Deck app and search for Hotkey in the action list.

Drag and drop the action and select Hotkey near the bottom. Once prompted, press CTRL+SHIFT+M.

Name the hotkey "Mute"

 Create a custom mute icon using Key Creator. Tapping the key will mute and unmute Teams.