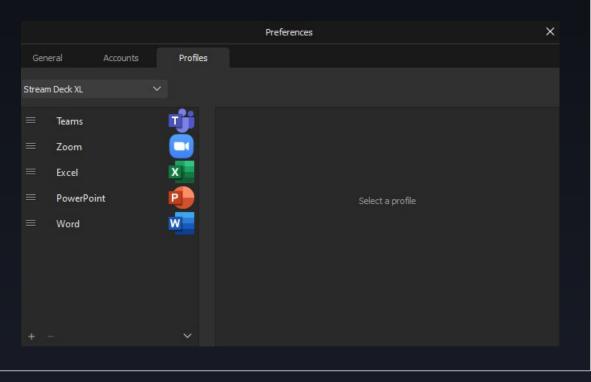

### **Pro Tip**

Smart Profiles enable Stream Deck to automatically switch key layouts when you bring an application to the foreground. Having different profiles for your favorite programs creates a seamless and efficient workflow experience. Smart Profiles can be configured in Preferences in the Stream Deck app.