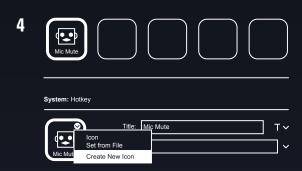

Key Creator: quickly and easily create personalized icons right in your browser.

Key Creator shortcut: right-click the icon in the Stream Deck Property Inspector and select "Create New Icon".

### **SETTING UP A MUTE HOTKEY**

Open the Stream Deck app and search for Hotkey in the action list.

Drag and drop the action and select Hotkey near the bottom. Once prompted, press CTRL+SHIFT+M.

Name the hotkey "Mute"

 Create a custom mute icon using Key Creator. Tapping the key will mute and unmute Teams.