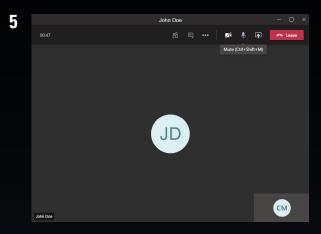

 Create a custom mute icon using Key Creator. Tapping the key will mute and unmute Teams.

### **Commonly used Teams shortcuts**

- Camera On/Off Ctrl + Shift + O
- Mute/Unmute Ctrl + Shift + M
- Share Screen On/Off Ctrl + Shift + E
- Leave Ctrl + Shift + B

Make sure Teams is your foreground application for hotkeys to work properly.