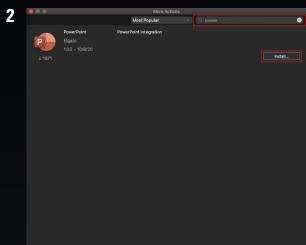

# ON MAC, TAKE CONTROL OF POWERPOINT LIKE NEVER BEFORE

Launch the Stream Deck app and click on More Actions at the bottom right.

Search for PowerPoint and click Install.

3

Grant Stream Deck access to Microsoft PowerPoint.