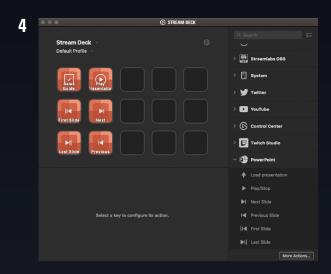

# **POWERPOINT**

# ON MAC, TAKE CONTROL OF POWERPOINT LIKE NEVER BEFORE

Launch the Stream Deck app and click on More Actions at the bottom right.

Search for PowerPoint and click Install.

3

Grant Stream Deck access to Microsoft PowerPoint.

Drag and drop PowerPoint actions onto keys in the Stream Deck app.

5

Control your presentations with a tap.