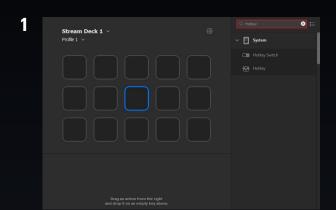

# **SETTING UP STREAM DECK**

2 <u>▼ elgato.com/download</u>

Connect Stream Deck directly to a USB port on your PC or Mac.

Download and install the Stream Deck app from <u>elgato.com/download.</u>

Drag and drop actions onto keys in the Stream Deck app.

Click on a key to open the Property Inspector and configure the action.