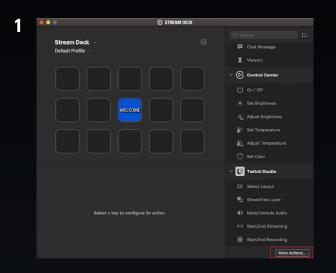

# ON MAC, TAKE CONTROL OF POWERPOINT LIKE NEVER BEFORE

Launch the Stream Deck app and click on More Actions at the bottom right.

Search for PowerPoint and click Install.

3

Grant Stream Deck access to Microsoft PowerPoint.