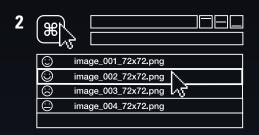

### CREATE PERSONALIZED ICONS WITH KEY CREATOR

Launch the app to begin customizing Stream Deck. Drag actions from the action list and drop them onto keys.

Customize keys with PNG and JPG images, or animated GIFs. We recommend a resolution of 72 x 72 for custom images.

Key Creator: quickly and easily create personalized icons right in your browser.

Key Creator shortcut: right-click the icon in the Stream Deck Property Inspector and select "Create New Icon".