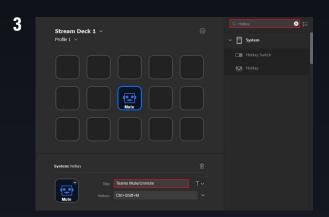

### **SETTING UP A MUTE HOTKEY**

Open the Stream Deck app and search for Hotkey in the action list.

Drag and drop the action and select Hotkey near the bottom. Once prompted, press CTRL+SHIFT+M.

Name the hotkey "Mute"

 Create a custom mute icon using Key Creator. Tapping the key will mute and unmute Teams.

### **Commonly used Teams shortcuts**

- Camera On/Off Ctrl + Shift + O
- Mute/Unmute Ctrl + Shift + M
- Share Screen On/Off Ctrl + Shift + E
- Leave Ctrl + Shift + B

Make sure Teams is your foreground application for hotkeys to work properly.