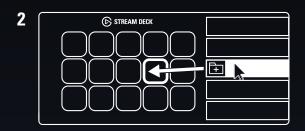

# ORGANIZE ACTIONS BY APPLICATION, MEETING, AND MORE

Right-click on an action and select Move to Folder.

Drag the Create Folder action to a key.