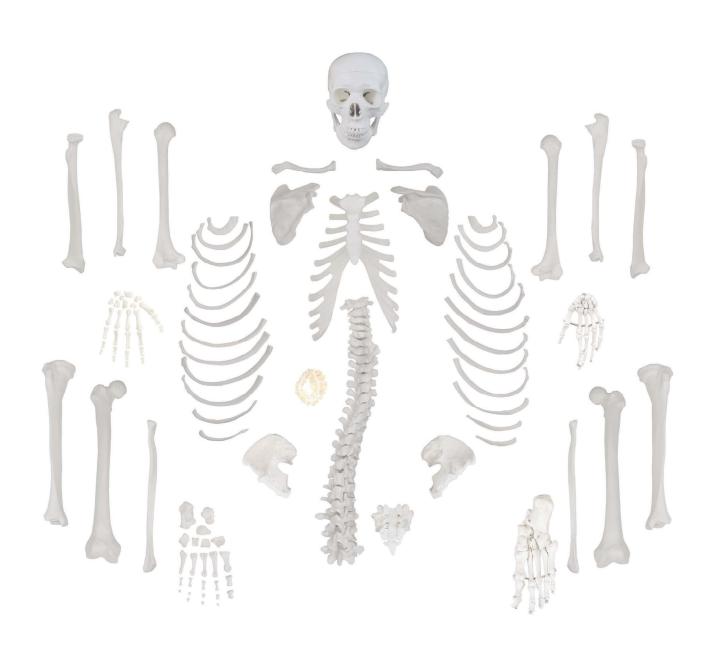

**Full Size Disarticulated Skeleton** 

## **Full Size Disarticulated Skeleton**

| Item    | Key | Picture | PCS |
|---------|-----|---------|-----|
| Skull   |     |         | 3   |
| Hand    | 14  |         | 54  |
| Feet    | 19  |         | 50  |
| Scapula | 3   |         | 2   |
| Sternum | 1   |         |     |
| Humerus | 10  |         |     |
| Ulna    | 11  |         |     |
| Radius  | 12  |         | 13  |
| Femur   | 15  |         |     |
| Fibula  | 17  |         |     |
| Tibia   | 18  |         |     |

| ltem                | Key   | Picture | PCS |
|---------------------|-------|---------|-----|
| Ribs                | 4     |         | 26  |
| Clavicle            | 2     |         | 20  |
| Vertebrae           | 5.6.7 |         | 24  |
| Intervertebral Disc |       |         | 23  |
| Sacrum              | 8     |         | 3   |
| Ossa Coxae          | 13    |         | 3   |
| Patella             | 16    |         |     |
| Соссух              | 9     |         | 4   |

## **Full Size Disarticulated Skeleton**

| Total              | Соссух | Patella | Ossa Coxae | Sacrum | Intervertebral Disc | Vertebrae | Tibia | Fibula | Femur | Radius | Ulna | Humerus | Sternum | Clavicle | Ribs      | Scapula | Feet | Hand | Skull      | ltem     |
|--------------------|--------|---------|------------|--------|---------------------|-----------|-------|--------|-------|--------|------|---------|---------|----------|-----------|---------|------|------|------------|----------|
|                    | 9      | 16      | 13         | 8      |                     | 5.6.7     | 18    | 17     | 15    | 12     | 11   | 10      | 1       | 2        | 4         | 3       | 19   | 14   |            | Key      |
| 2                  |        |         |            |        |                     |           |       |        |       |        |      |         | 1       | 12       | 1         | 25      | 27   |      | Right /PCS |          |
|                    | 2      | 2       | 2          | 1      | 23                  | 24        | 2     | 2      | 2     | 2      | 2    | 2       | 1       | 1        | 12        | 1       | 25   | 27   |            | Left/PCS |
| 202                | 4      |         | U          | υ      | 23                  | 24        | 13    |        | 26    |        | 2    | 50      | 54      | 3        | Total/PCS |         |      |      |            |          |
| 12 Package + 1 Box | Ļ      |         | ٠          | 1      | 1                   | 1         |       |        |       | ב      |      |         |         |          | J         | 1       | 2    | 2    | 1 BOX      | Package  |