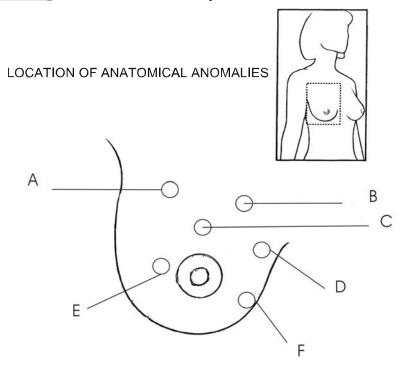

Within the breast reside five lumps representing these disease states: cysts (fluid related), fibroadenomas, sclerosing adenosis, or fat necrosis. Refer to the diagram for the location of the lumps for palpation exercises.

Place the exam model on a table top and use normal techniques to explore and identify locations, size, and shape of the various abnormalities within the breast.

www.komen.org is a web site with information pertinent to BSE.