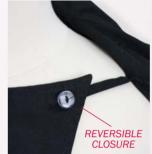

# **RITZ® Foodservice**

RITZ<sup>®</sup> provides quality, value and trust that foodservice professionals demand to meet the needs of the foodservice industry. RITZ<sup>®</sup> is your single source for all of your professional foodservice product needs including aprons, chef apparel, towels and kitchen essentials.

## A Professional fit sewn into every chef coat









### **CHEF COAT SIZE CHART**

| XS - X Small | S - Small | M - Medium | L - Large | 1X - 1X Large | 2X - 2X Large | 3X - 3X Large | 4X - 4X Large |
|--------------|-----------|------------|-----------|---------------|---------------|---------------|---------------|
| 32-34        | 36-38     | 40-42      | 44-46     | 48-50         | 52-54         | 56-58         | 60-62         |

### WOMEN'S CHEF COAT SIZE CHART

|     | XS - X Small | S - Small | M - Medium | L - Large | 1X - 1X Large | 2X - 2X Large | 3X - 3X Large | 4X - 4X Large |
|-----|--------------|-----------|------------|-----------|---------------|---------------|---------------|---------------|
|     | 32-33        | 33-34     | 34-37      | 37-40     | 40-44         | 44-48         | 48-51         | 51-54         |
|     |