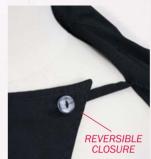

# **RITZ®** Foodservice

RITZ® provides quality, value and trust that foodservice professionals demand to meet the needs of the foodservice industry. RITZ® is your single source for all of your professional foodservice product needs including aprons, chef apparel, towels and kitchen essentials.

## A Professional fit sewn into every chef coat









### **CHEF COAT SIZE CHART**

| XS - X S | mall S - Small | M - Medium | L - Large | 1X - 1X Large | 2X - 2X Large | 3X - 3X Large | 4X - 4X Large |
|----------|----------------|------------|-----------|---------------|---------------|---------------|---------------|
| 32-3     | 4 36-38        | 40-42      | 44-46     | 48-50         | 52-54         | 56-58         | 60-62         |

## **WOMEN'S CHEF COAT SIZE CHART**

|     | XS - X Small | S - Small | M - Medium | L - Large | 1X - 1X Large | 2X - 2X Large | 3X - 3X Large | 4X - 4X Large |
|-----|--------------|-----------|------------|-----------|---------------|---------------|---------------|---------------|
|     | 32-33        | 33-34     | 34-37      | 37-40     | 40-44         | 44-48         | 48-51         | 51-54         |
|