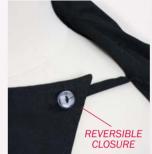

# **RITZ® Foodservice**

RITZ<sup>®</sup> provides quality, value and trust that foodservice professionals demand to meet the needs of the foodservice industry. RITZ<sup>®</sup> is your single source for all of your professional foodservice product needs including aprons, chef apparel, towels and kitchen essentials.

## A Professional fit sewn into every chef coat









### **CHEF COAT SIZE CHART**

| XS - X Small | S - Small | M - Medium | L - Large | 1X - 1X Large | 2X - 2X Large | 3X - 3X Large | 4X - 4X Large |
|--------------|-----------|------------|-----------|---------------|---------------|---------------|---------------|
| 32-34        | 36-38     | 40-42      | 44-46     | 48-50         | 52-54         | 56-58         | 60-62         |

#### WOMEN'S CHEF COAT SIZE CHART

|     | XS - X Small | S - Small | M - Medium | L - Large | 1X - 1X Large | 2X - 2X Large | 3X - 3X Large | 4X - 4X Large |
|-----|--------------|-----------|------------|-----------|---------------|---------------|---------------|---------------|
|     | 32-33        | 33-34     | 34-37      | 37-40     | 40-44         | 44-48         | 48-51         | 51-54         |
|