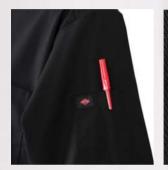

# **RITZ® Foodservice**

RITZ<sup>®</sup> provides quality, value and trust that foodservice professionals demand to meet the needs of the foodservice industry. RITZ<sup>®</sup> is your single source for all of your professional foodservice product needs including aprons, chef apparel, towels and kitchen essentials.

## A Professional fit sewn into every chef coat









### **CHEF COAT SIZE CHART**

| XS - X Small | S - Small | M - Medium | L - Large | 1X - 1X Large | 2X - 2X Large | 3X - 3X Large | 4X - 4X Large |
|--------------|-----------|------------|-----------|---------------|---------------|---------------|---------------|
| 32-34        | 36-38     | 40-42      | 44-46     | 48-50         | 52-54         | 56-58         | 60-62         |

#### WOMEN'S CHEF COAT SIZE CHART

|     | XS - X Small | S - Small | M - Medium | L - Large | 1X - 1X Large | 2X - 2X Large | 3X - 3X Large | 4X - 4X Large |
|-----|--------------|-----------|------------|-----------|---------------|---------------|---------------|---------------|
|     | 32-33        | 33-34     | 34-37      | 37-40     | 40-44         | 44-48         | 48-51         | 51-54         |